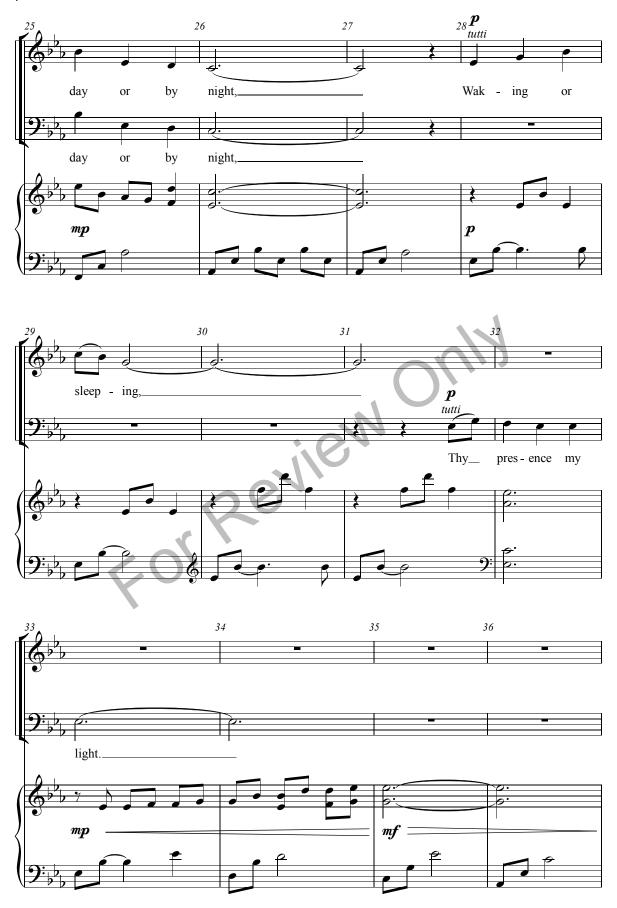

Dedicated to the Kingsburg Community Church Choir, Kingsburg CA.

## Be Thou My Vision

S.A.T.B., piano



© Copyright 2016 by John Rich Music Press. All rights reserved. Made in U.S.A. www.PavanePublishing.com

(The lighter side of Pavane Publishing)















<sup>\*</sup> originally "man's"











poco rit. 9



mp

pp









Kevin A. Memley is a refreshing and versatile composer whose works have received world-wide attention. Memley has received praise for his musical craftsmanship from Rodney Eichenberger, Bradley Ellingboe, David Dickau and several others in the global choral community. He is in demand as a commissioned composer and has been prominently featured in ACDA National and Regional conventions. He has served the central California region as assistant director and accompanist for the Clovis Unified School District, the San Joaquin Chorale of Fresno Pacific University, the Clovis Community College choir and several regional honor choirs.

In 2015, Memley accepted a full time position as Music Minister of the Kingsburg